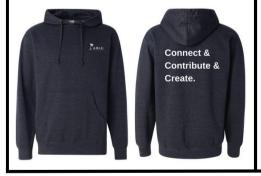

## Raise \$1,000 to receive a Hoodie.

You are going love this midweight hooded sweatshirt! The A.B.L.E. logo is featured on the front, while the back shares our core beliefs that everyone is A.B.L.E. to "Connect. Contribute. Create."