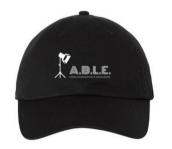

## Raise \$500 to receive a Baseball Cap.

This 100% cotton black Dad hat is both comfortable and stylish! It has a buckle closure and tear away label.