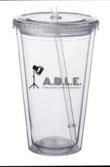

## Raise \$250 to receive a Tumbler.

Keep your drinks cool this summer in this 16 oz double wall acrylic tumbler with a straw.